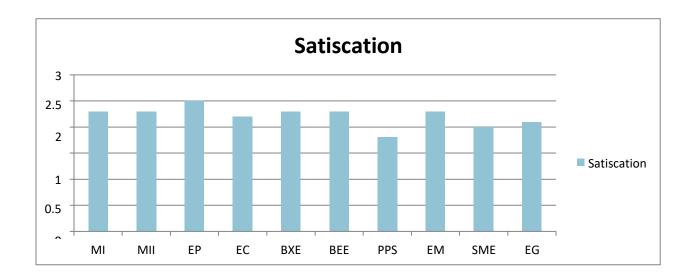

|  |  |  |
| BXE | Basic Electronics Engineering    |  |  |  |
| BEE | Basic Electrical Engineering     |  |  |  |
| PPS | Programming & Problem Solving    |  |  |  |
| EM  | Engineering Mechanics            |  |  |  |
| SME | System in Mechanical Engineering |  |  |  |
| EG  | Engineering Graphics             |  |  |  |



Telefax: 020-67335100 Website: www.jspmbsiotr.edu.in EN 6311/CEGP-013100 Dr. T.K. Nagaraj ME. (Civil Engg), Ph.D (Civil Engg) LMISTE, LMIGS, LMIRC LMISRMTT, LMIE Principal

Institute Accredited by National Assessment and Accreditation Council (NAAC), Bengaluru and National Board of Accreditation(NBA), New Delhi.

# JSPM's Bhivrabai Sawant Institute of Technology and research, Wagholi, Pune

# Teachers Feedback on Syllabus and its Transaction for Academic Year 2022-23



FE HOD Dr. Swati Godse Principal Dr. T. K. Nagaraj



B.E. (Elec.) PGDM, Ph.D Founder Secretary

Dr. T.K. Nagaraj
ME. (Civil Engg), Ph.D (Civil Engg)
LMISTE, LMIGS, LMIRC
LMISRMTT, LMIE
Principal

Institute Accredited by National Assessment and Accreditation Council (NAAC), Bengaluru and National Board of Accreditation(NBA), New Delhi.

### **3 ACTION TAKEN REPORT ON TEACHERS FEEDBACK ON SYLLABUS AND ITS TRANSACTION**

| Sr.<br>No. | Action to be taken point                                                                                                                 | Action Taken