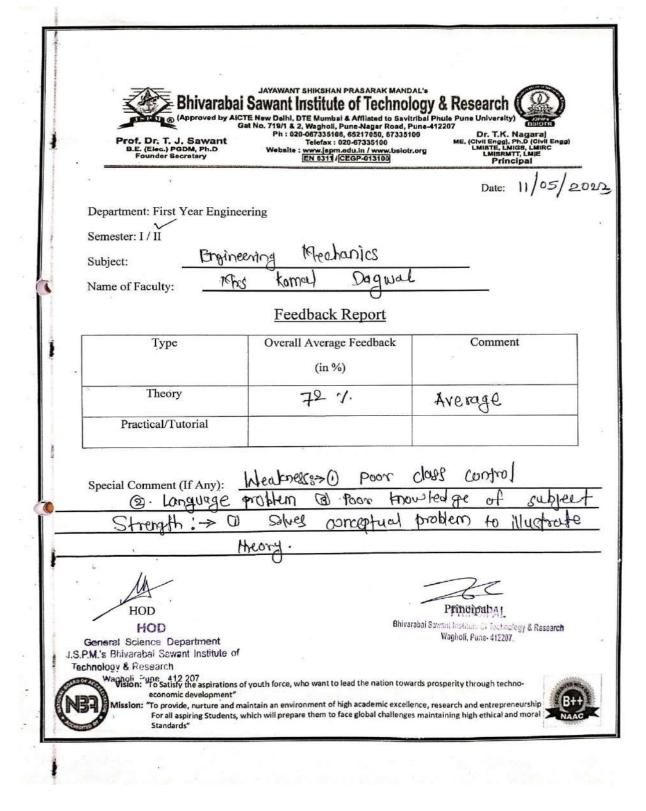

**Findings of DVV:** Provide sample filled feedback from 1) Students, 2) Teachers 3) Employers and 4) Alumni on the syllabus and its transaction at the institution for the year 2022-23.

#### **Clarification for findings of DVV:**

rof. Dr. T J. Sawant B.E. (Elec.) PGDM, Ph.D Founder Secretary

Sample filled feedbacks from 1) Students, 2) Teachers 3) Employers and 4) Alumni on the syllabus and its transaction at the institution for the year 2022-23 are enclosed herewith.