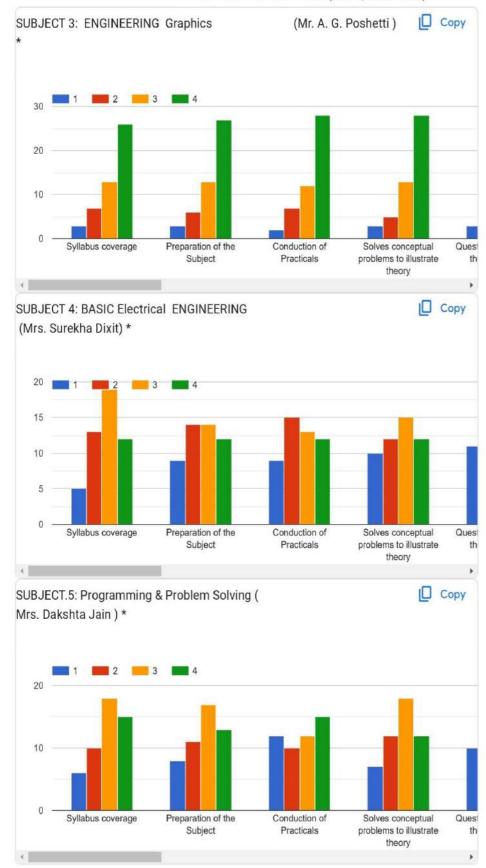

#### Students Feedback (2022-23) SEM-II

Class: SE

Semester: II

Date: 5/5/23

Grade the teacher's performance on the scale of 1 to 5:

Below Average-1

Average-2

Good-3

Outstanding-5

Name of the Staff:

ESD: M.S.Sonune(MSS)

Better-4

PCS:Meenakshi (MA)

CS: Dr.Y.S.Angal(YSA)

SS: Dr.A.L. Wanare(ALW) OOPS: Y.S.Bahendwar(YSB) OOPS: J. Y. Surya Vanshi (JYS)

| Sr.                  | i i i i i i i i i i i i i i i i i i i  | Sub: _  | > PCS      | SS           | CS    | OOPS | ESD | OOPS! |
|----------------------|----------------------------------------|---------|------------|--------------|-------|------|-----|-------|
| No                   |                                        | Staff:  | ⇒ MA       | ALW          | YSA   | YSB  | MSS | JYS.  |
|                      |                                        | Pl      | lanning &  | & Organiza   | tion  |      |     | 1     |
| 1.                   | January III Togical Sco                |         | -          | 5            | 5     | 5    | 4   | 4     |
| 2.                   | Subject is thoroughly prepared         |         | 5          | 5            | 5     | 5    | 7   | 4     |
| 3.                   | Subject Depth                          |         | 5          | 5            | S     | 7    | 7   | 4     |
|                      |                                        | Pres    | entation . | Communic     | ation |      | 10  |       |
| 4.                   | Use of simple language                 |         | 5          | 5            | 5     | 5    | 4   | 4     |
| 5.                   | Interest Generated                     |         | 5          | 5            | -     | 5    |     | )     |
| 6.                   | Solve conceptual problems to il theory | 2       | 5          | 5            | 5     | 3    | 4   |       |
| 7.                   | Questions to class to test the known   | owledge | 5          | 5            | 5     | 5    | 4   | 7     |
| 8. Clarity of speech |                                        |         | 5          | 5            | 5     | 5    | 4   | G     |
|                      |                                        | St      | tudents P  | articipation | 1 _   |      |     | ,     |
| 9.                   | Questions to promote interaction       |         | <          | 5            | 5     | 5    | 4   | 4     |
| 10.                  | Encouragement to ask question          |         | 5          | 5            | ~     | <    |     | 7     |
| 11.                  | Discuss practical application          |         | 5          | 5            | 3     | 5-   | 4   | 4     |
|                      |                                        | Us      | e of Med   | ia /Method:  | S     |      |     | -     |
| 12.                  | Use variety of teaching technique      |         | 5          | 5            | 5     | 5    | 1   | A     |
| 13.                  | Clarity of writing on black board      |         | 5          | 5            | 5     | 5    | 4   | 7     |
|                      |                                        | C       | Class Mai  | nagement     |       |      |     | 7     |
| 14.                  | Class control                          |         | 5          | 5            | 5     | 5    | 4   | ,     |
|                      | Average                                |         | 70.        | 70           | 70    | 70,  | 56  | 7     |